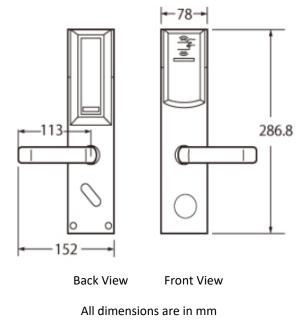

## ADVANCED HOTEL LOCKS 1800 Mortise Stainless Steel - Fire Rated





## **FEATURES**

- · Cast steel unified structure
- · High damage resistance
- Anti-pick latch design and anti-friction latch alarming system enable duple safety.
- · Card Type: Mifare Card
- Working Voltage: DC 6V (4 x AA battery)
- Static Consumption: 100uA
- Dynamic Consumption: <2000mA</li>
- Battery Life: Approximately 15,000 times of normal operations
- Low Voltage Alarm: Three "beep" sounds alarming while the voltage is lower than 4.5V
- Unlocking Record: Audit trail records the latest 828 lock openings including mechanical override.
- Mechanical key: Override ensures prompt emergency opening when electric key is invalid while the lock is in the status of double-lock.
- Applicable for door thickness: 38 70mm