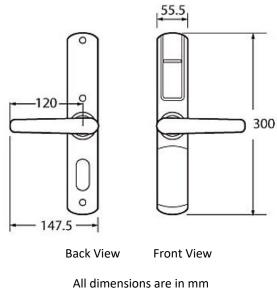

## **FEATURES**

- Lifting up handle to double lock
- Card Type: Mifare Card
- Working Voltage: DC 6V (4 x AA battery)
- Static Consumption: <120uA
- Dynamic Consumption: 200mA
- Battery Life: Approximately 15,000 times of normal operation
- · Low Voltage Alarm: Three "beep" sounds alarming while the voltage is lower than 4.5V.
- Unlocking Record: Audit trail records the latest 828 lock openings including mechanical override.
- Mechanical key: Override ensures prompt emergency opening when electric key is invalid while the lock is in the status of double-lock.
- Applicable for door thickness: 38 70mm