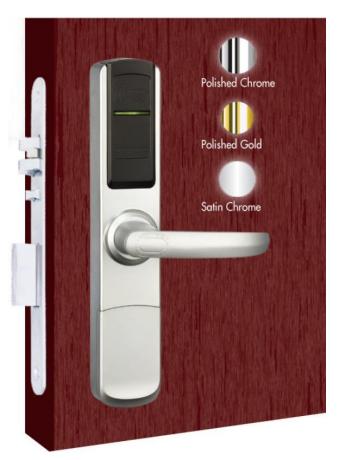

## ADVANCED HOTEL LOCKS 5500 Mortise –Stainless Steel

## **FEATURES**

- Lifting up handle to double lock
- Card Type: Mifare Card
- Working Voltage: DC 6V (4 x AA battery)
- Static Consumption: <120uA
- Dynamic Consumption: 200mA
- Battery Life: Approximately 15,000 times of normal operation
- · Low Voltage Alarm: Three "beep" sounds alarming while the voltage is lower than 4.5V.
- Unlocking Record: Audit trail records the latest 828 lock openings including mechanical override.
- Mechanical key: Override ensures prompt emergency opening when electric key is invalid while the lock is in the status of double-lock.
- Applicable for door thickness: 38 70mm