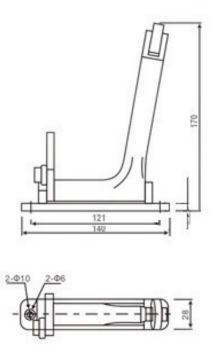

## **FEATURES**

- Size: 140 x 170 mm
- Material: Casting Stainless Steel Grade 304 body and arm, nylon roller
- Available Finishes: Satin Stainless Steel as standard, other finishes are available.
- Range of Application: Wooden Door, Metal Door, Swing Door, Furniture & Cabinet Door.