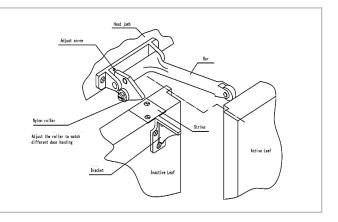

## **INSTALLATION STEPS**

- Tools Preparation: Portable electric drill, Ø3mm & Ø4mm drill bits, 2.5mm Allen key & Phillips screwdriver.
- Place the coordinator on the side of the jamb, mark the center line and the hole, drill the holes.
- Install the body and tighten the screws.
- Turn the screw on the back of the body to make the nylon roller running on the strike.