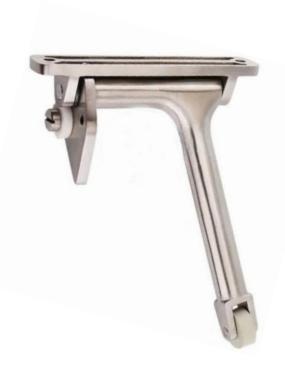

## **FEATURES**

- Size: 140 x 170 mm
- Material: Casting Stainless Steel Grade 304 body and arm, nylon roller
- Available Finishes: Satin Stainless Steel as standard, other finishes are available.
- Range of Application: Wooden Door, Metal Door, Swing Door, Furniture & Cabinet Door.