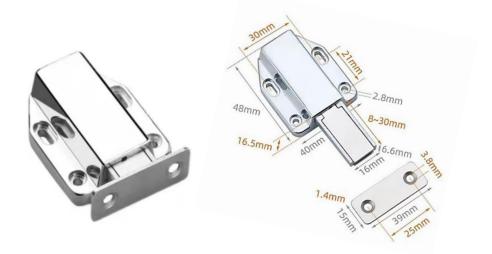

## **FEATURES:**

- Product Material : Zinc Alloy
- Product Color: Chrome
- Product Size: Please refer to above photo for details
- Item can be used for thick doors or large doors.
  (Confirmed on the door with size: W-600 x H-1800 x T-30)
- Packed with screws
- Suitable for Timber and Closet