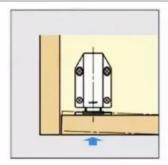

## **IMPORTANT NOTE:**

- Push the door gently when opening and closing the door.
- When used for external door, leave a space between the side panels and the door.
- For External Doors:

Make sure that the push amount of the magnetic yoke part in the figure is above 3.5mm. Please exit the gap between the door and the side plate after closing the door. Foam material to be used in the gap part to be dustproof.