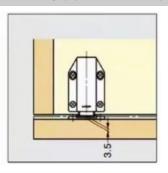

## **IMPORTANT NOTE:**

- Push the door gently when opening and closing the door.
- When used for external door, leave a space between the side panels and the door.
- For External Doors:

Make sure that the push amount of the magnetic yoke part in the figure is above 3.5mm. Please exit the gap between the door and the side plate after closing the door. Foam material to be used in the gap part to be dustproof.