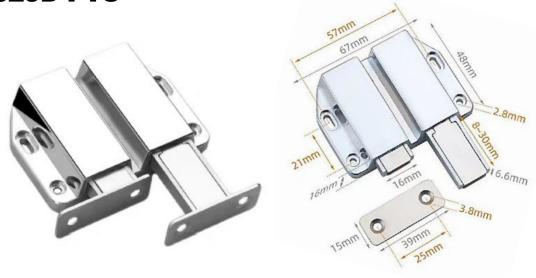

## **FEATURES:**

- Product Material : Zinc Alloy
- Product Color: Chrome
- Product Size: Please refer to above photo for details
- Item can be used for thick doors or large doors.
  (Confirmed on the door with size: W-600 x H-1800 x T-30)
- Packed with screws
- Suitable for Timber and Closet