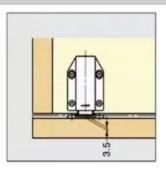

## **IMPORTANT NOTE:**

- Push the door gently when opening and closing the door.
- When used for external door, leave a space between the side panels and the door.
- For External Doors:

Make sure that the push amount of the magnetic yoke part in the figure is above 3.5mm. Please exit the gap between the door and the side plate after closing the door. Foam material to be used in the gap part to be dustproof.