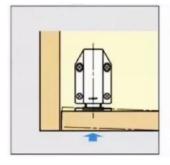

## **IMPORTANT NOTE:**

- Push the door gently when opening and closing the door.
- When used for external door, leave a space between the side panels and the door.
- For External Doors:

Make sure that the push amount of the magnetic yoke part in the figure is above 3.5mm. Please exit the gap between the door and the side plate after closing the door. Foam material to be used in the gap part to be dustproof.