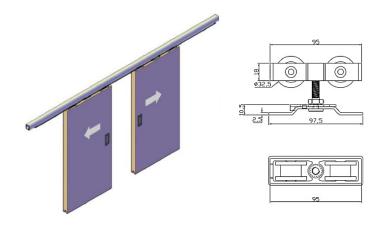

## SYMMETRICAL SLIDING DOOR ROLLER Wooden Door

## **UK-075-01SSR**

## **FEATURES**

- For double leaf sliding doors, synchronized inversion sliding system for double door.
- · Height Adjustment: 3mm
- Max. Door Weight: 80kg
- Door Thickness: 30 45mm
- Door Width: 500 1200mm

## **MATERIALS AND FINISHES**

- Sliding Track: Aluminum, Anodized
- Hanging Roller: Zinc Alloy, SN
- · Glass Clamp: Iron, SN

| STANDARD CONFIGURATION                  |                        |       |
|-----------------------------------------|------------------------|-------|
| ( ) ( ) ( ) ( ) ( ) ( ) ( ) ( ) ( ) ( ) | Hanging Roller         | 4 pcs |
|                                         | Bracket                | 4 pcs |
| JII                                     | Door Stop              | 2 pcs |
| Jan S                                   | Door Stop              | 2 pcs |
| 8 8                                     | Connector for belt     | 1 pc  |
|                                         | Fixing device for belt | 2 pcs |
|                                         | Belt 7 meters          | 1 pc  |
| 0                                       | Bottom guide           | 2 pcs |
|                                         | Screws                 | 1 set |