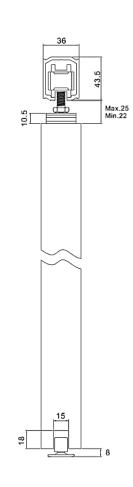

## **MATERIALS AND FINISHES**

- Sliding Track: Aluminum, Anodized
- Hanging Roller: Zinc Alloy, SN
- · Glass Clamp: Iron, SN

| STANDARD CONFIGURATION                  |                        |       |
|-----------------------------------------|------------------------|-------|
| ( ) ( ) ( ) ( ) ( ) ( ) ( ) ( ) ( ) ( ) | Hanging Roller         | 4 pcs |
|                                         | Bracket                | 4 pcs |
| JII                                     | Door Stop              | 2 pcs |
| Jan S                                   | Door Stop              | 2 pcs |
| 8 8                                     | Connector for belt     | 1 pc  |
|                                         | Fixing device for belt | 2 pcs |
|                                         | Belt 7 meters          | 1 pc  |
| 0                                       | Bottom guide           | 2 pcs |
|                                         | Screws                 | 1 set |