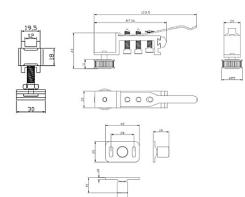

## **MATERIALS AND FINISHES**

- Sliding Track: Aluminum, Anodized
- Hanging Roller: Zinc Alloy, SN
- · Glass Clamp: Iron, SN

| STANDARD CONFIGURATION                  |                        |       |
|-----------------------------------------|------------------------|-------|
| ( ) ( ) ( ) ( ) ( ) ( ) ( ) ( ) ( ) ( ) | Hanging Roller         | 4 pcs |
|                                         | Bracket                | 4 pcs |
| JII                                     | Door Stop              | 2 pcs |
| Jan S                                   | Door Stop              | 2 pcs |
| 8 8                                     | Connector for belt     | 1 pc  |
|                                         | Fixing device for belt | 2 pcs |
|                                         | Belt 7 meters          | 1 pc  |
| 0                                       | Bottom guide           | 2 pcs |
|                                         | Screws                 | 1 set |