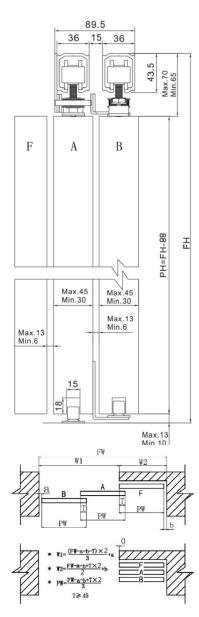

## **FEATURES**

- Synchronized Syntropy sliding system for double doors
- Height Adjustment: 3mm
- Max. Door Weight: 80kg
- Door Thickness: 30 45mm
- Door Width: 500 1200mm

| STANDARD CONFIGURATION |                         |       |
|------------------------|-------------------------|-------|
| Co Co                  | Hanging Roller          | 4 pcs |
| 65                     | Bracket                 | 4 pcs |
| JAN.                   | Door Stop               | 4 pcs |
| 10                     | Fixed Seat              | 1 pc  |
| 8 5:00                 | Long Bracket with wheel | 1 pc  |
| .::                    | Long Bracket with wheel | 1 pc  |
| 6                      | Connector for belt      | 1 pc  |
|                        | Fixing device for belt  | 1 pc  |
|                        | Bottom guide            | 1 pc  |
|                        | Belt 3 meters           | 1 pc  |
| 0                      | Bottom guide            | 1 pc  |
|                        | Screws                  | 1 set |