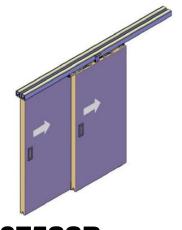

## SYMMETRICAL SLIDING DOOR ROLLER Wooden Door

## **UK-075SSR**

## **FEATURES**

- Synchronized Syntropy sliding system for double doors
- Height Adjustment: 3mm
- Max. Door Weight: 80kg
- Door Thickness: 30 45mm
- Door Width: 500 1200mm

| STANDARD CONFIGURATION |                         |       |
|------------------------|-------------------------|-------|
| Co Co                  | Hanging Roller          | 4 pcs |
| 65                     | Bracket                 | 4 pcs |
| JAN.                   | Door Stop               | 4 pcs |
| 10                     | Fixed Seat              | 1 pc  |
| 8 5:00                 | Long Bracket with wheel | 1 pc  |
| .::                    | Long Bracket with wheel | 1 pc  |
| 6                      | Connector for belt      | 1 pc  |
|                        | Fixing device for belt  | 1 pc  |
|                        | Bottom guide            | 1 pc  |
|                        | Belt 3 meters           | 1 pc  |
| 0                      | Bottom guide            | 1 pc  |
|                        | Screws                  | 1 set |