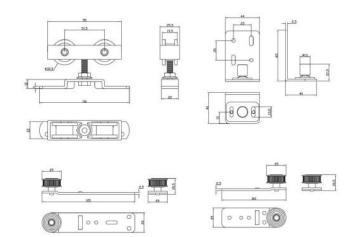

## **FEATURES**

- Synchronized Syntropy sliding system for double doors
- Height Adjustment: 3mm
- Max. Door Weight: 80kg
- Door Thickness: 30 45mm
- Door Width: 500 1200mm

| STANDARD CONFIGURATION |                         |       |
|------------------------|-------------------------|-------|
| Co Co                  | Hanging Roller          | 4 pcs |
| 65                     | Bracket                 | 4 pcs |
| JAN.                   | Door Stop               | 4 pcs |
| 10                     | Fixed Seat              | 1 pc  |
| 8 5:00                 | Long Bracket with wheel | 1 pc  |
| .::                    | Long Bracket with wheel | 1 pc  |
| 6                      | Connector for belt      | 1 pc  |
|                        | Fixing device for belt  | 1 pc  |
|                        | Bottom guide            | 1 pc  |
|                        | Belt 3 meters           | 1 pc  |
| 0                      | Bottom guide            | 1 pc  |
|                        | Screws                  | 1 set |