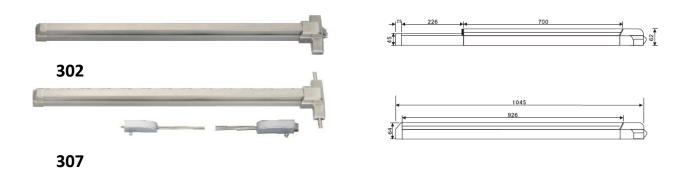

## **FULL LENGTH TOUCH BAR EXIT DEVICE**

| PRODUCT CLASSIFICATION |   |   |   |   |   |   |   |   |   |
|------------------------|---|---|---|---|---|---|---|---|---|
| 3                      | 7 | 6 | В | 1 | 4 | 2 | 2 | В | Α |

| FEATURE                    | 302                          | 307 |  |  |
|----------------------------|------------------------------|-----|--|--|
| Lock Point                 | 1                            | 2   |  |  |
| Touch Bar                  | Full length of device, 926mm |     |  |  |
| Door Style                 | Single and Double Door       |     |  |  |
| Max. Door Weight           | 200 kg                       |     |  |  |
| Dogging Device             | Optional                     |     |  |  |
| Security Anti-thrust Latch | Standard                     | N/A |  |  |
| Door Width                 | 650-1, 389mm                 |     |  |  |
| Door Height                | 2,133mm                      |     |  |  |
| Door Thickness             | 50mm                         |     |  |  |