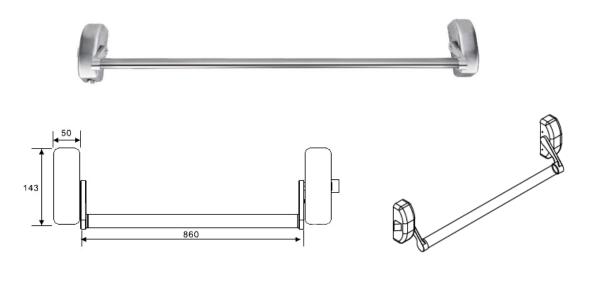

| FEATURE                    |                        |  |  |  |  |
|----------------------------|------------------------|--|--|--|--|
| Lock Point                 | 1                      |  |  |  |  |
| Push Bar                   | 1,000mm length         |  |  |  |  |
| Door Style                 | Single and Double Door |  |  |  |  |
| Max. Door Weight           | 200 kg                 |  |  |  |  |
| Dogging Device             | N/A                    |  |  |  |  |
| Security Anti-thrust Latch | N/A                    |  |  |  |  |
| Door Width                 | Up to 1,500mm          |  |  |  |  |
| Door Height                | 2,133mm                |  |  |  |  |
| 1Door Thickness            | 50mm                   |  |  |  |  |