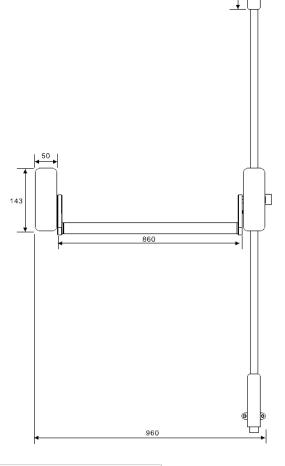

| FEATURE                    |                        |  |  |  |  |
|----------------------------|------------------------|--|--|--|--|
| Lock Point                 | 2                      |  |  |  |  |
| Push Bar                   | 1,000mm length         |  |  |  |  |
| Door Style                 | Single and Double Door |  |  |  |  |
| Max. Door Weight           | 200 kg                 |  |  |  |  |
| Dogging Device             | N/A                    |  |  |  |  |
| Security Anti-thrust Latch | N/A                    |  |  |  |  |
| Door Width                 | Up to 1,500mm          |  |  |  |  |
| Door Height                | 2,133mm                |  |  |  |  |
| 1Door Thickness            | 50mm                   |  |  |  |  |