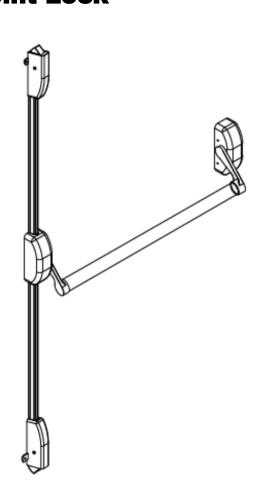

## PUSH BAR EXIT DEVICE 506 2-point Lock

| PRODUCT CLASSIFICATION |   |   |   |   |   |   |   |   |   |  |
|------------------------|---|---|---|---|---|---|---|---|---|--|
| 3                      | 7 | 6 | В | 1 | 4 | 2 | 2 | Α | Α |  |

| FEATURE                    |                        |  |  |  |  |
|----------------------------|------------------------|--|--|--|--|
| Lock Point                 | 2                      |  |  |  |  |
| Push Bar                   | 1,000mm length         |  |  |  |  |
| Door Style                 | Single and Double Door |  |  |  |  |
| Max. Door Weight           | 200 kg                 |  |  |  |  |
| Dogging Device             | N/A                    |  |  |  |  |
| Security Anti-thrust Latch | N/A                    |  |  |  |  |
| Door Width                 | Up to 1,500mm          |  |  |  |  |
| Door Height                | 2,133mm                |  |  |  |  |
| 1Door Thickness            | 50mm                   |  |  |  |  |