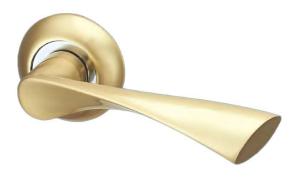

## **FEATURES**

- Material: Zinc Alloy
- Installation Center Distance: 72/58mm
- Applicable Door Thickness: 45-55mm
- Scope of Application: Entry Door, Access Door, Indoor Door
- Applicable Door Type: Wooden Door, Metal Door

Item No: R14H009L Finish: Satin Gold Plated / Chrome Plated

Item No: R14H009L Finish: Satin Gold Plated / Gold Plated

Item No: R14H009L Finish: Satin Nickel / Chrome Plated

Item No: R14H009L Finish: WAB

Item No: R14H009L Finish: Satin Gold Plated / Chrome Plated