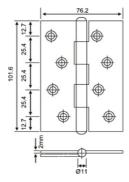

## Stainless Steel Rivet Tip Hinge

Dimension(H x W x T) 4.0" x 3.0" x 2.0mm 4.0" x 4.0" x 2.0mm

| FEATURES             |                                                                                                                                            |                                                                 |
|----------------------|--------------------------------------------------------------------------------------------------------------------------------------------|-----------------------------------------------------------------|
| Model                | UK-S 005                                                                                                                                   |                                                                 |
| Usage                | Wooden Door, Metal Door, Steel Door, Interior Door, Outer Door                                                                             |                                                                 |
| Material             | Stainless Steel 304 / 316 / 201                                                                                                            |                                                                 |
| Finish               | SSS, PSS, PVD, PB, AB, AC                                                                                                                  |                                                                 |
| Intended uses:       | On non-fire compartmentation doors fitted with door closing devices (to enable such doors to close reliably and thus achieve self-closing) |                                                                 |
| Dangerous substances | Note 1 of ZA 1                                                                                                                             | No dangerous substances declared for this Product/intended use. |