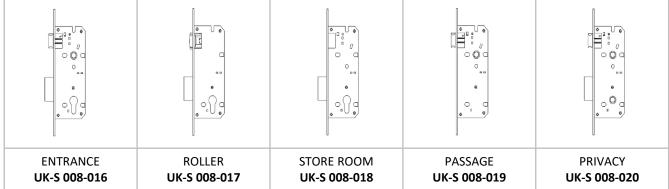

## **MORTISE LOCK SERIES**

## **Features**

- According to EN12209-Grade 3, DIN18251-1
- Applicable for kinds of swing gate, wooden doors, steel doors, etc.
- Prepared for standard Euro Profile Cylinder
- Latch bolt has reversible ability
- Dead bolt-2 turns