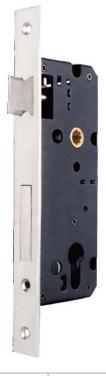

## **MORTISE LOCK SERIES**

## **Features**

- According to EN12209-Grade 3, DIN18251-1
- Applicable for kinds of swing gate, wooden doors, steel doors, etc.
- Prepared for standard Euro Profile Cylinder
- Latch bolt has reversible ability
- Dead bolt-2 turns

| TECHNICAL DATA |                              | FOREND    |                          |
|----------------|------------------------------|-----------|--------------------------|
| Follower       | 8 x 8mm                      | Туре      | Radius Head, Square Head |
| Distance       | 72mm, 85mm                   | Thickness | 3mm                      |
| Backset        | 40mm, 45mm, 50nn, 55mm, 60mm | Width     | 22mm, 23mm, 24mm         |
|                |                              | Finish    | SSS, PSS, PVD, AB, AC    |

| MATERIAL   |                                    |  |
|------------|------------------------------------|--|
| Latch Bolt | Brass, Zinc Alloy, Stainless Steel |  |
| Dead Bolt  | Brass, Zinc Alloy, Stainless Steel |  |
| Follower   | Brass, Zinc Alloy, Stainless Steel |  |
| Forend     | Stainless Steel                    |  |