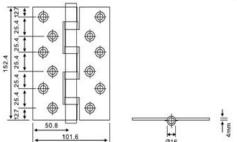

## Stainless Steel Heavy Duty Hinge

| Dimension(H x W x T) |
|----------------------|
| 6.0" x 3.0" x 3.0mm  |
| 6.0" x 3.5" x 3.0mm  |
| 6.0" x 4.0" x 3.0mm  |
| 6.0" x 4.0" x 4.0mm  |
| 6.0" x 3.5" x 5.0mm  |
| 6.0" x 4.0" x 5.0mm  |

| FEATURES             |                                 |                                                                                                              |  |
|----------------------|---------------------------------|--------------------------------------------------------------------------------------------------------------|--|
| Model                | UK-S 009                        |                                                                                                              |  |
| Usage                | Wooden Door, I                  | Metal Door, Steel Door, Interior Door, Outer Door                                                            |  |
| Material             | Stainless Steel 304 / 316 / 201 |                                                                                                              |  |
| Finish               | SSS, PSS, PVD, PB, AB, AC       |                                                                                                              |  |
| Intended uses:       |                                 | npartmentation doors fitted with door closing devices (to enable ose reliably and thus achieve self-closing) |  |
| Dangerous substances | Note 1 of ZA 1                  | No dangerous substances declared for this Product/intended use.                                              |  |