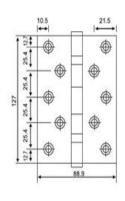

## STAINLESS STEEL HINGE

## Stainless Steel Ball Bearing Hinge

| FEATURES             |                                                                                                                                            |                                                                 |
|----------------------|--------------------------------------------------------------------------------------------------------------------------------------------|-----------------------------------------------------------------|
| Model                | UK-S 011-B                                                                                                                                 |                                                                 |
| Usage                | Wooden Door, Metal Door, Steel Door, Interior Door, Outer Door                                                                             |                                                                 |
| Material             | Stainless Steel 304 / 316 / 201                                                                                                            |                                                                 |
| Finish               | SSS, PSS, PVD, PB, AB, AC                                                                                                                  |                                                                 |
| Intended uses:       | On non-fire compartmentation doors fitted with door closing devices (to enable such doors to close reliably and thus achieve self-closing) |                                                                 |
| Dangerous substances | Note 1 of ZA 1                                                                                                                             | No dangerous substances declared for this Product/intended use. |