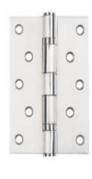

## STAINLESS STEEL HINGE

## Stainless Steel Ball Bearing Hinge

| FEATURES             |                                                                                                                                            |                                                                 |
|----------------------|--------------------------------------------------------------------------------------------------------------------------------------------|-----------------------------------------------------------------|
| Model                | UK-S 011-B                                                                                                                                 |                                                                 |
| Usage                | Wooden Door, Metal Door, Steel Door, Interior Door, Outer Door                                                                             |                                                                 |
| Material             | Stainless Steel 304 / 316 / 201                                                                                                            |                                                                 |
| Finish               | SSS, PSS, PVD, PB, AB, AC                                                                                                                  |                                                                 |
| Intended uses:       | On non-fire compartmentation doors fitted with door closing devices (to enable such doors to close reliably and thus achieve self-closing) |                                                                 |
| Dangerous substances | Note 1 of ZA 1                                                                                                                             | No dangerous substances declared for this Product/intended use. |