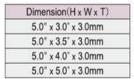

## STAINLESS STEEL HINGE

## Stainless Steel Ball Bearing Hinge

| FEATURES             |                                                                                                                                            |                                                                 |
|----------------------|--------------------------------------------------------------------------------------------------------------------------------------------|-----------------------------------------------------------------|
| Model                | UK-S 011-B                                                                                                                                 |                                                                 |
| Usage                | Wooden Door, Metal Door, Steel Door, Interior Door, Outer Door                                                                             |                                                                 |
| Material             | Stainless Steel 304 / 316 / 201                                                                                                            |                                                                 |
| Finish               | SSS, PSS, PVD, PB, AB, AC                                                                                                                  |                                                                 |
| Intended uses:       | On non-fire compartmentation doors fitted with door closing devices (to enable such doors to close reliably and thus achieve self-closing) |                                                                 |
| Dangerous substances | Note 1 of ZA 1                                                                                                                             | No dangerous substances declared for this Product/intended use. |