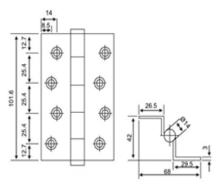

## Stainless Steel Crank Hinge

| Dimension(H x W x T) |
|----------------------|
| 4.0" x 3.0" x 3.0mm  |
| 4.0" x 3.5" x 3.0mm  |

| FEATURES             |                                                                                                                                            |                                                                 |  |
|----------------------|--------------------------------------------------------------------------------------------------------------------------------------------|-----------------------------------------------------------------|--|
| Model                | UK-S 012                                                                                                                                   |                                                                 |  |
| Usage                | Wooden Door, Metal Door, Steel Door, Interior Door, Outer Door                                                                             |                                                                 |  |
| Material             | Stainless Steel 304 / 316 / 201                                                                                                            |                                                                 |  |
| Finish               | SSS, PSS, PVD, PB, AB, AC                                                                                                                  |                                                                 |  |
| Intended uses:       | On non-fire compartmentation doors fitted with door closing devices (to enable such doors to close reliably and thus achieve self-closing) |                                                                 |  |
| Dangerous substances | Note 1 of ZA 1                                                                                                                             | No dangerous substances declared for this Product/intended use. |  |