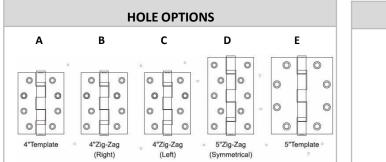

## **Stainless Steel Single Security Hinge**

- Double Ball Bearing, five knuckle hinge
- Prevents removal of door leaf if hinge knuckle is attacked
- Predominately used on perimeter doors where the hinge knuckle is located externally