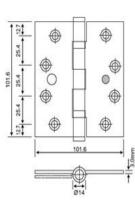

| Dimension(H x W x T) | Dimension(H x W x T) |
|----------------------|----------------------|
| 4.0" x 3.0" x 2.5mm  | 4.5" x 4.0" x 3.0mm  |
| 4.0" x 3.0" x 3.0mm  | 4.5" x 4.5" x 3.0mm  |
| 4.0" x 3.5" x 3.0mm  | 4.5" x 4.0" x 3.4mm  |
| 4.0" x 4.0° x 3.0mm  | 4.5" x 4.5" x 3.4mm  |