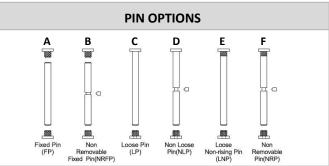

## **Stainless Steel Single Security Hinge**

- Double Ball Bearing, five knuckle hinge
- Prevents removal of door leaf if hinge knuckle is attacked
- Predominately used on perimeter doors where the hinge knuckle is located externally