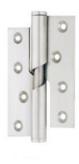

## Stainless Steel Rising Hinge

- Standard weight, two knuckle hinges
- Close by itself
- For bathroom doors

| Dimension(H x W x T     | )  |
|-------------------------|----|
| 4.0" x 3.0" x 3.0mm - Ф | 14 |
| 4.0" x 3.0" x 3.0mm - Ф | 16 |