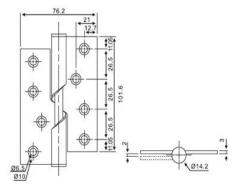

## Stainless Steel Rising Hinge

- Standard weight, two knuckle hinges
- Close by itself
- For bathroom doors

| Dimension(H x W x T     | )  |
|-------------------------|----|
| 4.0" x 3.0" x 3.0mm - Ф | 14 |
| 4.0" x 3.0" x 3.0mm - Ф | 16 |

| FEATURES             |                                                                                                                                            |                                                                 |  |  |
|----------------------|--------------------------------------------------------------------------------------------------------------------------------------------|-----------------------------------------------------------------|--|--|
| Model                | UK-S 016                                                                                                                                   |                                                                 |  |  |
| Usage                | Wooden Door, Metal Door, Steel Door, Interior Door, Outer Door                                                                             |                                                                 |  |  |
| Material             | Stainless Steel 304 / 316 / 201                                                                                                            |                                                                 |  |  |
| Finish               | SSS, PSS, PVD, PB, AB, AC                                                                                                                  |                                                                 |  |  |
| Intended uses:       | On non-fire compartmentation doors fitted with door closing devices (to enable such doors to close reliably and thus achieve self-closing) |                                                                 |  |  |
| Dangerous substances | Note 1 of ZA 1                                                                                                                             | No dangerous substances declared for this Product/intended use. |  |  |