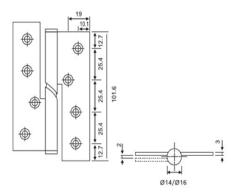

## Stainless Steel Falling Hinge

| Dimension(H x W x T)      |   |  |  |
|---------------------------|---|--|--|
| 4.0" x 3.0" x 3.0mm - Φ14 |   |  |  |
| 4 0" v 3 0" v 3 0mm - Ф16 | Ī |  |  |

| FEATURES             |                                                                                                                                            |                                                                 |  |
|----------------------|--------------------------------------------------------------------------------------------------------------------------------------------|-----------------------------------------------------------------|--|
| Model                | UK-S 017                                                                                                                                   |                                                                 |  |
| Usage                | Wooden Door, Metal Door, Steel Door, Interior Door, Outer Door                                                                             |                                                                 |  |
| Material             | Stainless Steel 304 / 316 / 201                                                                                                            |                                                                 |  |
| Finish               | SSS, PSS, PVD, PB, AB, AC                                                                                                                  |                                                                 |  |
| Intended uses:       | On non-fire compartmentation doors fitted with door closing devices (to enable such doors to close reliably and thus achieve self-closing) |                                                                 |  |
| Dangerous substances | Note 1 of ZA 1                                                                                                                             | No dangerous substances declared for this Product/intended use. |  |