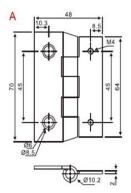

## Stainless Steel Laboratory Hinge

| Art. No.  | Dimension(H x W x T) |
|-----------|----------------------|
| DDSS025-A | 70 x 48 x2. 0mm      |
| DDSS025-B | 64 x 44 x2. 0mm      |

| FEATURES             |                                                                                                                                            |                                                                 |
|----------------------|--------------------------------------------------------------------------------------------------------------------------------------------|-----------------------------------------------------------------|
| Model                | UK-S 025                                                                                                                                   |                                                                 |
| Usage                | Wooden Door, Metal Door, Steel Door, Interior Door, Outer Door                                                                             |                                                                 |
| Material             | Stainless Steel 304 / 316 / 201                                                                                                            |                                                                 |
| Finish               | SSS, PSS, PVD, PB, AB, AC                                                                                                                  |                                                                 |
| Intended uses:       | On non-fire compartmentation doors fitted with door closing devices (to enable such doors to close reliably and thus achieve self-closing) |                                                                 |
| Dangerous substances | Note 1 of ZA 1                                                                                                                             | No dangerous substances declared for this Product/intended use. |