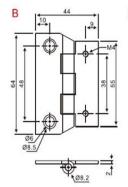

## Stainless Steel Laboratory Hinge

| Art. No.  | Dimension(H x W x T) |
|-----------|----------------------|
| DDSS025-A | 70 x 48 x2. 0mm      |
| DDSS025-B | 64 x 44 x2. 0mm      |

| FEATURES             |                                                                                                                                            |                                                                 |
|----------------------|--------------------------------------------------------------------------------------------------------------------------------------------|-----------------------------------------------------------------|
| Model                | UK-S 025                                                                                                                                   |                                                                 |
| Usage                | Wooden Door, Metal Door, Steel Door, Interior Door, Outer Door                                                                             |                                                                 |
| Material             | Stainless Steel 304 / 316 / 201                                                                                                            |                                                                 |
| Finish               | SSS, PSS, PVD, PB, AB, AC                                                                                                                  |                                                                 |
| Intended uses:       | On non-fire compartmentation doors fitted with door closing devices (to enable such doors to close reliably and thus achieve self-closing) |                                                                 |
| Dangerous substances | Note 1 of ZA 1                                                                                                                             | No dangerous substances declared for this Product/intended use. |