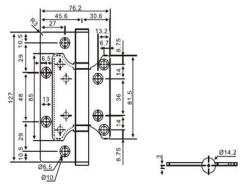

## Stainless Steel Flush Hinge

| Dime | nsion( | H x W x T) |
|------|--------|------------|
| 4.0" | x 3.0" | x 2.5mm    |
| 4.0" | x 3.0" | x 3.0mm    |
| 5.0" | × 3 0" | v 2 0mm    |

| FEATURES             |                                                                                                                                            |                                                                 |  |  |
|----------------------|--------------------------------------------------------------------------------------------------------------------------------------------|-----------------------------------------------------------------|--|--|
| Model                | UK-S 026                                                                                                                                   |                                                                 |  |  |
| Usage                | Wooden Door, Metal Door, Steel Door, Interior Door, Outer Door                                                                             |                                                                 |  |  |
| Material             | Stainless Steel 304 / 316 / 201                                                                                                            |                                                                 |  |  |
| Finish               | SSS, PSS, PVD, PB, AB, AC                                                                                                                  |                                                                 |  |  |
| Intended uses:       | On non-fire compartmentation doors fitted with door closing devices (to enable such doors to close reliably and thus achieve self-closing) |                                                                 |  |  |
| Dangerous substances | Note 1 of ZA 1                                                                                                                             | No dangerous substances declared for this Product/intended use. |  |  |