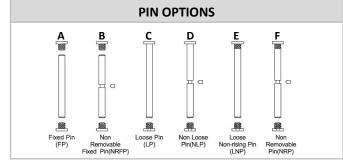

|                                                                 |
| Finish               | SSS, PSS, PVD, PB, AB, AC                                                                                                                  |                                                                 |
| Intended uses:       | On non-fire compartmentation doors fitted with door closing devices (to enable such doors to close reliably and thus achieve self-closing) |                                                                 |
| Dangerous substances | Note 1 of ZA 1                                                                                                                             | No dangerous substances declared for this Product/intended use. |