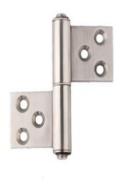

## Stainless Steel Flag Hinge

Dimension(H x W x T) 80 x 80 x 3.0mm

| FEATURES             |                                                                                                                                            |                                                                 |
|----------------------|--------------------------------------------------------------------------------------------------------------------------------------------|-----------------------------------------------------------------|
| Model                | UK-S 029                                                                                                                                   |                                                                 |
| Usage                | Wooden Door, Metal Door, Steel Door, Interior Door, Outer Door                                                                             |                                                                 |
| Material             | Stainless Steel 304 / 316 / 201                                                                                                            |                                                                 |
| Finish               | SSS, PSS, PVD, PB, AB, AC                                                                                                                  |                                                                 |
| Intended uses:       | On non-fire compartmentation doors fitted with door closing devices (to enable such doors to close reliably and thus achieve self-closing) |                                                                 |
| Dangerous substances | Note 1 of ZA 1                                                                                                                             | No dangerous substances declared for this Product/intended use. |