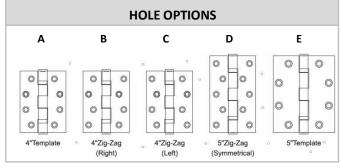

|                                                                 |
| Finish               | SSS, PSS, PVD, PB, AB, AC                                                                                                                  |                                                                 |
| Intended uses:       | On non-fire compartmentation doors fitted with door closing devices (to enable such doors to close reliably and thus achieve self-closing) |                                                                 |
| Dangerous substances | Note 1 of ZA 1                                                                                                                             | No dangerous substances declared for this Product/intended use. |