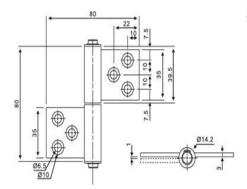

## Stainless Steel Flag Hinge

Dimension(H x W x T) 80 x 80 x 3.0mm

| FEATURES             |                                                                                                                                            |                                                                 |
|----------------------|--------------------------------------------------------------------------------------------------------------------------------------------|-----------------------------------------------------------------|
| Model                | UK-S 029                                                                                                                                   |                                                                 |
| Usage                | Wooden Door, Metal Door, Steel Door, Interior Door, Outer Door                                                                             |                                                                 |
| Material             | Stainless Steel 304 / 316 / 201                                                                                                            |                                                                 |
| Finish               | SSS, PSS, PVD, PB, AB, AC                                                                                                                  |                                                                 |
| Intended uses:       | On non-fire compartmentation doors fitted with door closing devices (to enable such doors to close reliably and thus achieve self-closing) |                                                                 |
| Dangerous substances | Note 1 of ZA 1                                                                                                                             | No dangerous substances declared for this Product/intended use. |