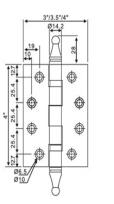

## Stainless Steel Hinge With Crown Tip

| Dimension(H x W x T) |
|----------------------|
| 4.0" x 3.0" x 3.0mm  |
| 4.0" x 3.5" x 3.0mm  |
| 4.0" x 4.0" x 3.0mm  |

| FEATURES                |                                                                                                                                            |                                                                 |  |  |
|-------------------------|--------------------------------------------------------------------------------------------------------------------------------------------|-----------------------------------------------------------------|--|--|
| Model                   | UK-S 034-B                                                                                                                                 |                                                                 |  |  |
| Usage                   | Wooden Door, Metal Door, Steel Door, Interior Door, Outer Door                                                                             |                                                                 |  |  |
| Material                | Stainless Steel 304 / 316 / 201                                                                                                            |                                                                 |  |  |
| Finish                  | SSS, PSS, PVD, PB, AB, AC                                                                                                                  |                                                                 |  |  |
| Intended uses:          | On non-fire compartmentation doors fitted with door closing devices (to enable such doors to close reliably and thus achieve self-closing) |                                                                 |  |  |
| Dangerous<br>substances | Note 1 of ZA 1                                                                                                                             | No dangerous substances declared for this Product/intended use. |  |  |