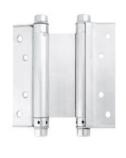

## Stainless Steel Double Action Spring Hinge

| Α       | В    | С    | D    | Е  | F    | G   | Н    |
|---------|------|------|------|----|------|-----|------|
| 102(4") | 40   | 16.5 | 23.5 | 25 | 16.3 | 5.5 | 54.5 |
| 127(5") | 47.5 | 15.5 | 32   | 25 | 17.5 | 5.5 | 64   |
| 153(6") | 51.5 | 16.5 | 35   | 25 | 17.5 | 5.5 | 70.5 |