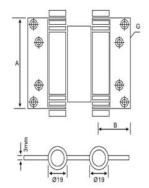

## Stainless Steel Double Action Spring Hinge

| Α       | В    | С    | D    | Е  | F    | G   | Н    |
|---------|------|------|------|----|------|-----|------|
| 102(4") | 40   | 16.5 | 23.5 | 25 | 16.3 | 5.5 | 54.5 |
| 127(5") | 47.5 | 15.5 | 32   | 25 | 17.5 | 5.5 | 64   |
| 153(6") | 51.5 | 16.5 | 35   | 25 | 17.5 | 5.5 | 70.5 |