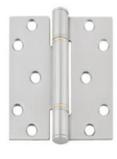

## Stainless Steel 3 Knuckle Double Washers Hinge

| FEATURES                |                                                                                                                                            |                                                                 |
|-------------------------|--------------------------------------------------------------------------------------------------------------------------------------------|-----------------------------------------------------------------|
| Model                   | UK-S 039                                                                                                                                   |                                                                 |
| Usage                   | Wooden Door, Metal Door, Steel Door, Interior Door, Outer Door                                                                             |                                                                 |
| Material                | Stainless Steel 304 / 316 / 201                                                                                                            |                                                                 |
| Finish                  | SSS, PSS, PVD, PB, AB, AC                                                                                                                  |                                                                 |
| Intended uses:          | On non-fire compartmentation doors fitted with door closing devices (to enable such doors to close reliably and thus achieve self-closing) |                                                                 |
| Dangerous<br>substances | Note 1 of ZA 1                                                                                                                             | No dangerous substances declared for this Product/intended use. |