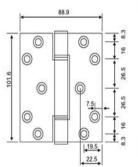

## Stainless Steel 3 Knuckle Double Washers Hinge

| FEATURES                |                                                                                                                                            |                                                                 |
|-------------------------|--------------------------------------------------------------------------------------------------------------------------------------------|-----------------------------------------------------------------|
| Model                   | UK-S 039                                                                                                                                   |                                                                 |
| Usage                   | Wooden Door, Metal Door, Steel Door, Interior Door, Outer Door                                                                             |                                                                 |
| Material                | Stainless Steel 304 / 316 / 201                                                                                                            |                                                                 |
| Finish                  | SSS, PSS, PVD, PB, AB, AC                                                                                                                  |                                                                 |
| Intended uses:          | On non-fire compartmentation doors fitted with door closing devices (to enable such doors to close reliably and thus achieve self-closing) |                                                                 |
| Dangerous<br>substances | Note 1 of ZA 1                                                                                                                             | No dangerous substances declared for this Product/intended use. |