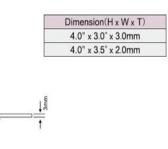

## Stainless Steel 3 Knuckle Double Washers Hinge

| FEATURES                |                                                                                                                                            |                                                                 |
|-------------------------|--------------------------------------------------------------------------------------------------------------------------------------------|-----------------------------------------------------------------|
| Model                   | UK-S 039                                                                                                                                   |                                                                 |
| Usage                   | Wooden Door, Metal Door, Steel Door, Interior Door, Outer Door                                                                             |                                                                 |
| Material                | Stainless Steel 304 / 316 / 201                                                                                                            |                                                                 |
| Finish                  | SSS, PSS, PVD, PB, AB, AC                                                                                                                  |                                                                 |
| Intended uses:          | On non-fire compartmentation doors fitted with door closing devices (to enable such doors to close reliably and thus achieve self-closing) |                                                                 |
| Dangerous<br>substances | Note 1 of ZA 1                                                                                                                             | No dangerous substances declared for this Product/intended use. |