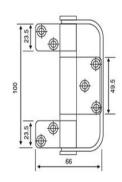

## S / Steel 2 Ball Bearing Three Leaves Hinge With Handle for Folding Door

| FEATURES             |                                                                                                                                            |                                                                 |
|----------------------|--------------------------------------------------------------------------------------------------------------------------------------------|-----------------------------------------------------------------|
| Model                | UK-S 041                                                                                                                                   |                                                                 |
| Usage                | Wooden Door, Metal Door, Steel Door, Interior Door, Outer Door                                                                             |                                                                 |
| Material             | Stainless Steel 304 / 316 / 201                                                                                                            |                                                                 |
| Finish               | SSS, PSS, PVD, PB, AB, AC                                                                                                                  |                                                                 |
| Intended uses:       | On non-fire compartmentation doors fitted with door closing devices (to enable such doors to close reliably and thus achieve self-closing) |                                                                 |
| Dangerous substances | Note 1 of ZA 1                                                                                                                             | No dangerous substances declared for this Product/intended use. |