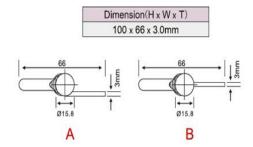

## S / Steel 2 Ball Bearing Three Leaves Hinge With Handle for Folding Door

| FEATURES             |                                                                                                                                            |                                                                 |
|----------------------|--------------------------------------------------------------------------------------------------------------------------------------------|-----------------------------------------------------------------|
| Model                | UK-S 041                                                                                                                                   |                                                                 |
| Usage                | Wooden Door, Metal Door, Steel Door, Interior Door, Outer Door                                                                             |                                                                 |
| Material             | Stainless Steel 304 / 316 / 201                                                                                                            |                                                                 |
| Finish               | SSS, PSS, PVD, PB, AB, AC                                                                                                                  |                                                                 |
| Intended uses:       | On non-fire compartmentation doors fitted with door closing devices (to enable such doors to close reliably and thus achieve self-closing) |                                                                 |
| Dangerous substances | Note 1 of ZA 1                                                                                                                             | No dangerous substances declared for this Product/intended use. |