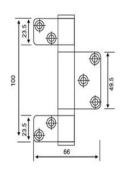

## Stainless Steel Three Leaves Hinge for Folding Door

| FEATURES             |                                                                                                                                            |                                                                 |
|----------------------|--------------------------------------------------------------------------------------------------------------------------------------------|-----------------------------------------------------------------|
| Model                | UK-S 042                                                                                                                                   |                                                                 |
| Usage                | Wooden Door, Metal Door, Steel Door, Interior Door, Outer Door                                                                             |                                                                 |
| Material             | Stainless Steel 304 / 316 / 201                                                                                                            |                                                                 |
| Finish               | SSS, PSS, PVD, PB, AB, AC                                                                                                                  |                                                                 |
| Intended uses:       | On non-fire compartmentation doors fitted with door closing devices (to enable such doors to close reliably and thus achieve self-closing) |                                                                 |
| Dangerous substances | Note 1 of ZA 1                                                                                                                             | No dangerous substances declared for this Product/intended use. |