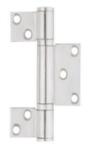

## Stainless Steel Three Leaves Hinge for Folding Door

| FEATURES             |                                                                                                                                            |                                                                 |
|----------------------|--------------------------------------------------------------------------------------------------------------------------------------------|-----------------------------------------------------------------|
| Model                | UK-S 042                                                                                                                                   |                                                                 |
| Usage                | Wooden Door, Metal Door, Steel Door, Interior Door, Outer Door                                                                             |                                                                 |
| Material             | Stainless Steel 304 / 316 / 201                                                                                                            |                                                                 |
| Finish               | SSS, PSS, PVD, PB, AB, AC                                                                                                                  |                                                                 |
| Intended uses:       | On non-fire compartmentation doors fitted with door closing devices (to enable such doors to close reliably and thus achieve self-closing) |                                                                 |
| Dangerous substances | Note 1 of ZA 1                                                                                                                             | No dangerous substances declared for this Product/intended use. |