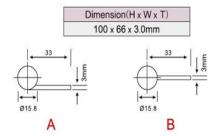

## Stainless Steel Three Leaves Hinge for Folding Door

| FEATURES             |                                                                                                                                            |                                                                 |
|----------------------|--------------------------------------------------------------------------------------------------------------------------------------------|-----------------------------------------------------------------|
| Model                | UK-S 042                                                                                                                                   |                                                                 |
| Usage                | Wooden Door, Metal Door, Steel Door, Interior Door, Outer Door                                                                             |                                                                 |
| Material             | Stainless Steel 304 / 316 / 201                                                                                                            |                                                                 |
| Finish               | SSS, PSS, PVD, PB, AB, AC                                                                                                                  |                                                                 |
| Intended uses:       | On non-fire compartmentation doors fitted with door closing devices (to enable such doors to close reliably and thus achieve self-closing) |                                                                 |
| Dangerous substances | Note 1 of ZA 1                                                                                                                             | No dangerous substances declared for this Product/intended use. |