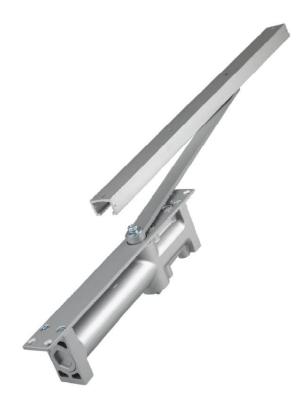

## DOOR CLOSER

## UK-S 203900

## FEATURES

- Apply to doors with requirement of concealed installation such as: Star Hotel executive, etc.: 44mm for wooden door. 40mm for hollow metal door.
- Cast aluminum alloy body shell.
- Imported O seal ring & hydraulic oil, needle bearing
- Regular arm & top jamb application.
- Available finish: Silver, Bronze, Golden, White, others upon request.