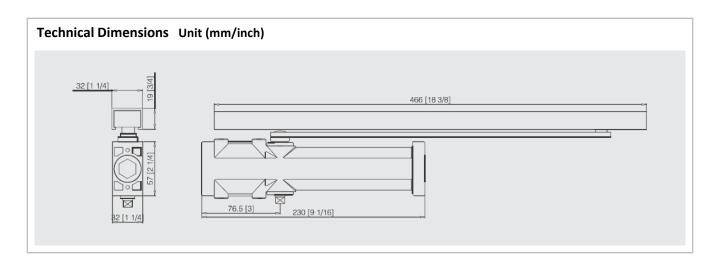

## DOOR CLOSER

## UK-S 203900

## FEATURES

- Apply to doors with requirement of concealed installation such as: Star Hotel executive, etc.: 44mm for wooden door. 40mm for hollow metal door.
- Cast aluminum alloy body shell.
- Imported O seal ring & hydraulic oil, needle bearing
- Regular arm & top jamb application.
- Available finish: Silver, Bronze, Golden, White, others upon request.