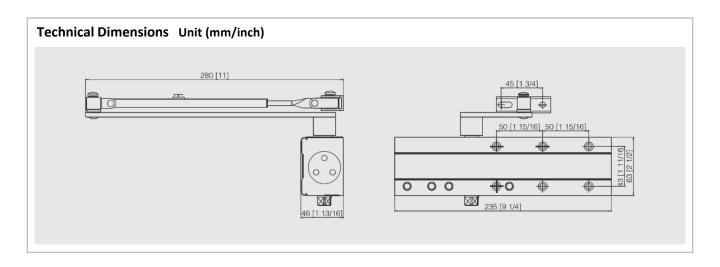

| Models & Specificat | Models & Specifications |                      |              |                       |  |  |  |
|---------------------|-------------------------|----------------------|--------------|-----------------------|--|--|--|
| Model               | Max. Door Width (mm)    | Door Weight<br>(kgs) | Spring Power | Max. Opening<br>Angle |  |  |  |
| UK-S 52500          | 1250                    | 20-120               | EN2-5        | 180°                  |  |  |  |