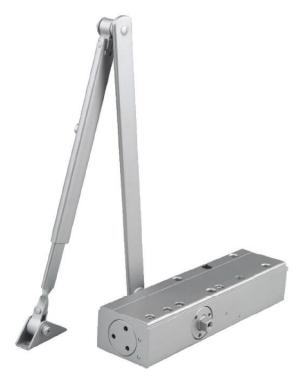

## **UK-S 52500**

## **Standard Arm Application**

## **FEATURES**

- European style, use for residential and commercial doors.
- Cast aluminum alloy body. EN1154 certified
- Imported O seal ring & hydraulic oil, needle bearing
- Regular arm & top jamb. Anti-freeze oil application arm is optional. Please specify when ordering.
- Available finish: Silver, Bronze, Golden, White, others upon request.