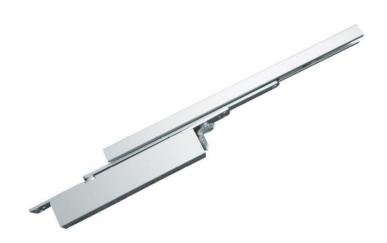

## **UK-S 600060**

**Cam Action Concealed Door Closer** 

## **FEATURES**

- Global popular style, Cam Action Mechanical, concealed door closer, double swing door.
- Suitable for all kinds of fire rated door, for wooden door the min. thickness is 44mm, while for Hollow Metal Door the min. thickness is 40mm.
- Meet the standard of European CE, North American UL & ANSI.
- Aluminum extrusion body, imported O-seal ring, full needle bearing, anti-freeze and rated hydraulic oil.
- Available finish: Silver, Bronze, Golden, White, others upon request.