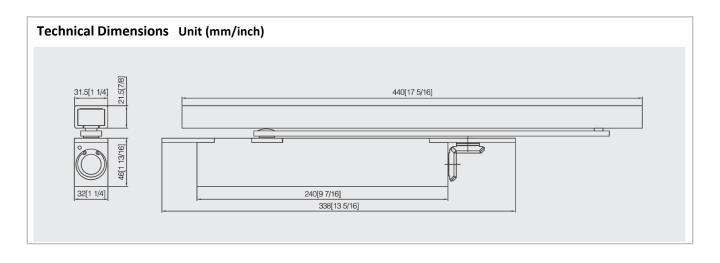

| PRODUCT CLASSIFICATION |   |     |   |   |   |  |  |
|------------------------|---|-----|---|---|---|--|--|
| 3                      | 8 | 2/4 | 1 | 1 | 4 |  |  |

| Models & Specifications |                      |                      |                    |                       |  |
|-------------------------|----------------------|----------------------|--------------------|-----------------------|--|
| Model                   | Max. Door Width (mm) | Door Weight<br>(kgs) | Spring Power       | Max. Opening<br>Angle |  |
| UK-S 600060             | 1100                 | 25-85                | Adjusting Size 2-4 | Dual Swing 120°       |  |