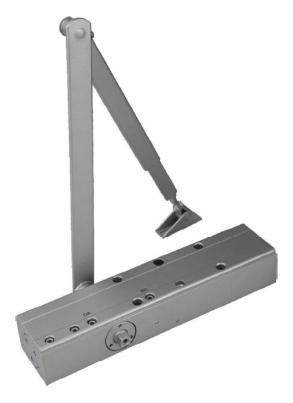

## **UK-S 62600**

## **Standard Arm Application**

## **FEATURES**

- European style, use for residential and commercial doors.
- Cast aluminum alloy body. EN1154 certified
- Imported O seal ring & hydraulic oil, needle bearing
- Regular arm & top jamb. Anti-freeze oil application arm is optional. Please specify when ordering.
- Available finish: Silver, Bronze, Golden, White, others upon request.