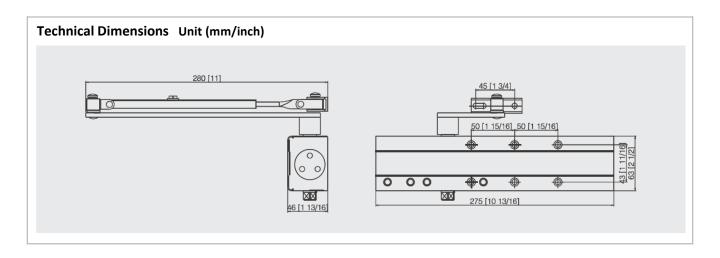

| Models & Specifications |                      |                      |              |                       |  |  |
|-------------------------|----------------------|----------------------|--------------|-----------------------|--|--|
| Model                   | Max. Door Width (mm) | Door Weight<br>(kgs) | Spring Power | Max. Opening<br>Angle |  |  |
| UK-S 62600              | 1400                 | 20-150               | EN2-6        | 180°                  |  |  |