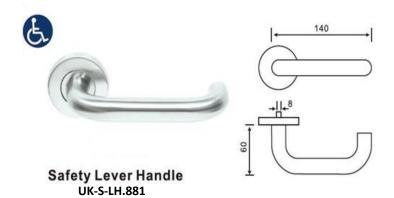

## **STAINLESS STEEL**

| FEATURES                                 |                                                                                          |
|------------------------------------------|------------------------------------------------------------------------------------------|
| Material: Stainless Steel 304 / 316      | Concealed fixings                                                                        |
| • Diameter: 16 / 19 / 20 / 22mm          | Spring Assisted Chassis                                                                  |
| • Spindle: 8x8 / 7x7 6x6mm               | Same lever design with multiple escutcheons and functions to suit different applications |
| Finish: SSS, PSS, PVD, AB, AC            |                                                                                          |
| Applicable for Door Thickness: 35 – 55mm |                                                                                          |