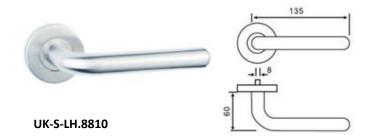

## **STAINLESS STEEL**

| FEATURES                                  |                                                                                          |  |  |
|-------------------------------------------|------------------------------------------------------------------------------------------|--|--|
| Material: Stainless Steel 201 / 304 / 316 | Applicable for Door Thickness: 35 – 55mm                                                 |  |  |
| • Diameter: 16 / 19 / 20 / 22mm           | Concealed fixings                                                                        |  |  |
| • Spindle: 8x8 / 7x7 6x6mm                | Spring Assisted Chassis                                                                  |  |  |
| Finish: SSS, PSS, PVD, AB, AC             | Same lever design with multiple escutcheons and functions to suit different applications |  |  |