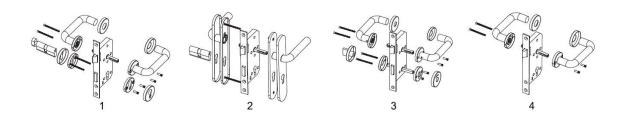

## **STAINLESS STEEL**

| FEATURES                                  |                                                                                          |  |  |
|-------------------------------------------|------------------------------------------------------------------------------------------|--|--|
| Material: Stainless Steel 201 / 304 / 316 | Applicable for Door Thickness: 35 – 55mm                                                 |  |  |
| • Diameter: 16 / 19 / 20 / 22mm           | Concealed fixings                                                                        |  |  |
| • Spindle: 8x8 / 7x7 6x6mm                | Spring Assisted Chassis                                                                  |  |  |
| Finish: SSS, PSS, PVD, AB, AC             | Same lever design with multiple escutcheons and functions to suit different applications |  |  |