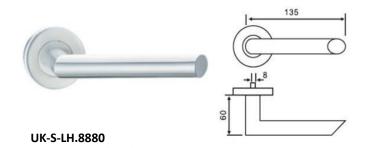

## **STAINLESS STEEL**

| FEATURES                                  |                                                                                          |  |
|-------------------------------------------|------------------------------------------------------------------------------------------|--|
| Material: Stainless Steel 201 / 304 / 316 | • Applicable for Door Thickness: 35 – 55mm                                               |  |
| • Diameter: 16 / 19 / 20 / 22mm           | Concealed fixings                                                                        |  |
| • Spindle: 8x8 / 7x7 6x6mm                | Spring Assisted Chassis                                                                  |  |
| Finish: SSS, PSS, PVD, AB, AC             | Same lever design with multiple escutcheons and functions to suit different applications |  |