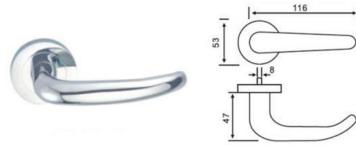

## **STAINLESS STEEL**

| u | IK- | S-I | LH | .SO | 04 |
|---|-----|-----|----|-----|----|
|   |     |     |    |     |    |

| FEATURES                            |                                                                                          |  |  |
|-------------------------------------|------------------------------------------------------------------------------------------|--|--|
| Material: Stainless Steel 304 / 316 | Applicable for Door Thickness: 35 – 55mm                                                 |  |  |
| Rosette Type: Clip on / Thread Type | Concealed fixings                                                                        |  |  |
| • Spindle: 8x8 / 7x7 6x6mm          | Spring Assisted Chassis                                                                  |  |  |
| • Finish: SSS, PSS, PVD, AB, AC     | Same lever design with multiple escutcheons and functions to suit different applications |  |  |