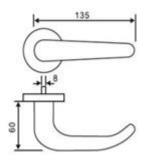

## **STAINLESS STEEL**

UK-S-LH.T033 - HOLLOW

| FEATL | JRES |
|-------|------|
|-------|------|

Γ

| FEATURES                                  |                                                                                                                  |  |
|-------------------------------------------|------------------------------------------------------------------------------------------------------------------|--|
| Material: Stainless Steel 201 / 304 / 316 | Applicable for Door Thickness: 35 – 55mm                                                                         |  |
| • Diameter: 16 / 19 / 20 / 22mm           | Concealed fixings                                                                                                |  |
| • Spindle: 8x8 / 7x7 6x6mm                | Spring Assisted Chassis                                                                                          |  |
| • Finish: SSS, PSS, PVD, AB, AC           | <ul> <li>Same lever design with multiple escutcheons and<br/>functions to suit different applications</li> </ul> |  |