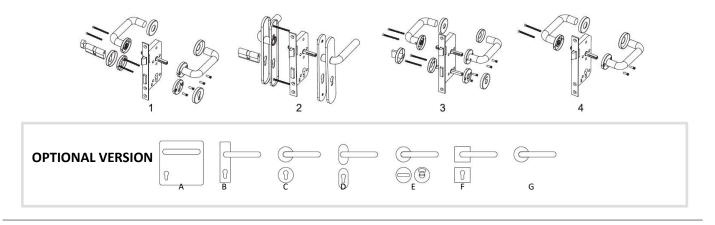

## **STAINLESS STEEL**

UK-S-LH.T033 - HOLLOW

| FEATL | JRES |
|-------|------|
|-------|------|

Γ

| FEATURES                                  |                                                                                                                  |  |
|-------------------------------------------|------------------------------------------------------------------------------------------------------------------|--|
| Material: Stainless Steel 201 / 304 / 316 | Applicable for Door Thickness: 35 – 55mm                                                                         |  |
| • Diameter: 16 / 19 / 20 / 22mm           | Concealed fixings                                                                                                |  |
| • Spindle: 8x8 / 7x7 6x6mm                | Spring Assisted Chassis                                                                                          |  |
| • Finish: SSS, PSS, PVD, AB, AC           | <ul> <li>Same lever design with multiple escutcheons and<br/>functions to suit different applications</li> </ul> |  |