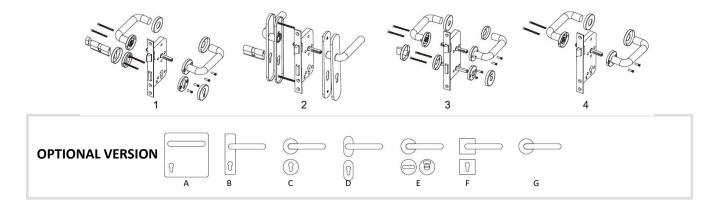

## **STAINLESS STEEL**

UK-S-LH.T034 - HOLLOW

| FEATURES                                  |                                                                                                                  |  |  |
|-------------------------------------------|------------------------------------------------------------------------------------------------------------------|--|--|
| Material: Stainless Steel 201 / 304 / 316 | Applicable for Door Thickness: 35 – 55mm                                                                         |  |  |
| • Diameter: 16 / 19 / 20 / 22mm           | Concealed fixings                                                                                                |  |  |
| • Spindle: 8x8 / 7x7 6x6mm                | Spring Assisted Chassis                                                                                          |  |  |
| • Finish: SSS, PSS, PVD, AB, AC           | <ul> <li>Same lever design with multiple escutcheons and<br/>functions to suit different applications</li> </ul> |  |  |