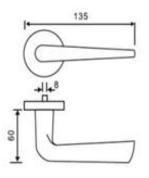

## **STAINLESS STEEL**

UK-S-LH.T034 - HOLLOW

| FEATURES                                  |                                                                                                                  |  |  |
|-------------------------------------------|------------------------------------------------------------------------------------------------------------------|--|--|
| Material: Stainless Steel 201 / 304 / 316 | Applicable for Door Thickness: 35 – 55mm                                                                         |  |  |
| • Diameter: 16 / 19 / 20 / 22mm           | Concealed fixings                                                                                                |  |  |
| • Spindle: 8x8 / 7x7 6x6mm                | Spring Assisted Chassis                                                                                          |  |  |
| • Finish: SSS, PSS, PVD, AB, AC           | <ul> <li>Same lever design with multiple escutcheons and<br/>functions to suit different applications</li> </ul> |  |  |