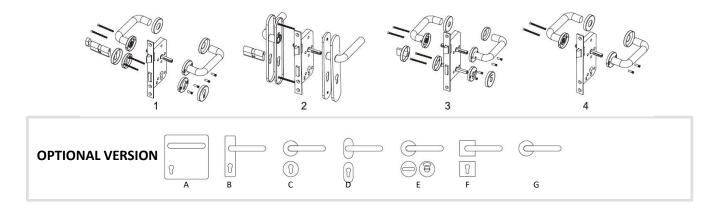

|                                                   | <ul> <li>Diameter: 16 / 19 / 20 / 22mm</li> </ul> | Concealed fixings                                                                           |  |
|---------------------------------------------------|---------------------------------------------------|---------------------------------------------------------------------------------------------|--|
|                                                   | • Spindle: 8x8 / 7x7 6x6mm                        | Spring Assisted Chassis                                                                     |  |
| Finish: SSS, PSS, PVD, AB, AC     STAINLESS STEEL |                                                   | Same lever design with multiple escutcheons and<br>functions to suit different applications |  |
|                                                   |                                                   |                                                                                             |  |

| DOORS                                                                 |                    |                                       | PROJECTS              |  |
|-----------------------------------------------------------------------|--------------------|---------------------------------------|-----------------------|--|
| Wooden Doors                                                          | Hollow Metal Doors | • Stadium                             | • Hotels              |  |
| Steel Doors                                                           | Aluminum Doors     | Academic                              | Airports              |  |
| Office Doors                                                          | Fire-Rated Doors   | Mixed-use                             | Residential Buildings |  |
| EATURE:<br>Materia                                                    |                    |                                       |                       |  |
| Diameter: 16 / 19 / 20                                                | / 22mm             | Concealed fixings                     |                       |  |
| Spindle: 8x8/7x7 6x6r<br>OPTIONAL VERSION<br>Finish: SSS, PSS, PVD, A |                    | c c c c c c c c c c c c c c c c c c c | utcheons and          |  |